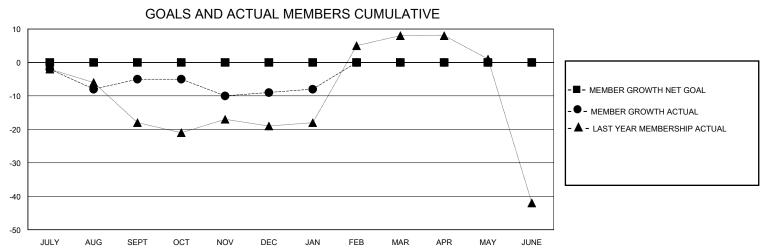

## District 110BZ

GMT: LOCATION NETHERLANDS GMT CA

| JULY/AUG/SEPT         0         0         0         JULY/AUG/SEPT         0         14         15                                                                                                                                                                                                                                                                                                                                                                                             | OWIT.         |               | LOC         | ,, (11014 11=111=11) |               |   |    | OWIT OF C                                          |
|-----------------------------------------------------------------------------------------------------------------------------------------------------------------------------------------------------------------------------------------------------------------------------------------------------------------------------------------------------------------------------------------------------------------------------------------------------------------------------------------------|---------------|---------------|-------------|----------------------|---------------|---|----|----------------------------------------------------|
| QUARTER         NEW CLUB GOAL         NEW CLUBS         DROPPED CLUBS           QUARTER         MEMBER GROWTH NET GOAL         MEMBER GROWTH ACTUAL         MEMBERS ACTUAL (including transfer displayed)           JULY/AUG/SEPT         0         0         0         JULY/AUG/SEPT         0         14         15           OCT/NOV/DEC         1         0         0         OCT/NOV/DEC         0         34         30           JAN/FEB/MAR         0         0         17         16 |               | Club          | os          |                      |               |   |    |                                                    |
| QUARTER         GOAL         MEMBERS ACTUAL (including transfer)           JULY/AUG/SEPT         0         0         0         JULY/AUG/SEPT         0         14         15           OCT/NOV/DEC         1         0         0         OCT/NOV/DEC         0         34         30           JAN/FEB/MAR         0         0         0         JAN/FEB/MAR         0         17         16                                                                                                  |               | RESULTS FOR   | R 2023-2024 |                      |               |   |    |                                                    |
| OCT/NOV/DEC         1         0         0         0         OCT/NOV/DEC         0         34         30           JAN/FEB/MAR         0         0         0         JAN/FEB/MAR         0         17         16                                                                                                                                                                                                                                                                               | QUARTER       | NEW CLUB GOAL | NEW CLUBS   | DROPPED CLUBS        | QUARTER MEMI  |   |    | DROPPED<br>MEMBERS ACTUAL<br>(including transfers) |
| JAN/FEB/MAR 0 0 17 16                                                                                                                                                                                                                                                                                                                                                                                                                                                                         | JULY/AUG/SEPT | 0             | 0           | 0                    | JULY/AUG/SEPT | 0 | 14 | 15                                                 |
| ON WITE DIVINITY                                                                                                                                                                                                                                                                                                                                                                                                                                                                              | OCT/NOV/DEC   | 1             | 0           | 0                    | OCT/NOV/DEC   | 0 | 34 | 30                                                 |
| APR/MAY/JUNE 0 0 0                                                                                                                                                                                                                                                                                                                                                                                                                                                                            | JAN/FEB/MAR   | 0             | 0           | 0                    | JAN/FEB/MAR   | 0 | 17 | 16                                                 |
|                                                                                                                                                                                                                                                                                                                                                                                                                                                                                               | APR/MAY/JUNE  | 0             | 0           | 0                    | APR/MAY/JUNE  | 0 | 0  | 0                                                  |