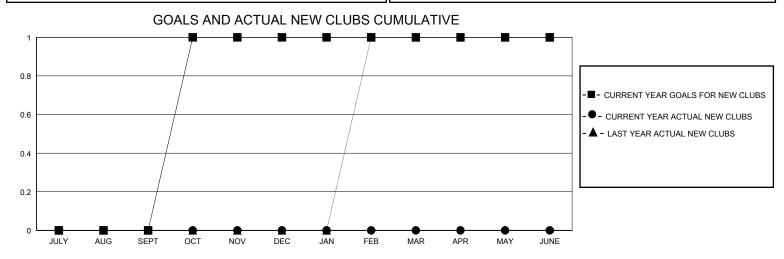

## District 110BZ

GMT: LOCATION NETHERLANDS GMT CA

| JULY/AUG/SEPT         0         0         0         JULY/AUG/SEPT         0         14         15                                                                                                                                                                                                                                                                                                                                                                                             | OWIT.         |               | LOC         | ,, (11014 11=111=11) |               |   |    | OWIT OF C                                          |
|-----------------------------------------------------------------------------------------------------------------------------------------------------------------------------------------------------------------------------------------------------------------------------------------------------------------------------------------------------------------------------------------------------------------------------------------------------------------------------------------------|---------------|---------------|-------------|----------------------|---------------|---|----|----------------------------------------------------|
| QUARTER         NEW CLUB GOAL         NEW CLUBS         DROPPED CLUBS           QUARTER         MEMBER GROWTH NET GOAL         MEMBER GROWTH ACTUAL         MEMBERS ACTUAL (including transfer displayed)           JULY/AUG/SEPT         0         0         0         JULY/AUG/SEPT         0         14         15           OCT/NOV/DEC         1         0         0         OCT/NOV/DEC         0         34         30           JAN/FEB/MAR         0         0         17         16 |               | Club          | os          |                      |               |   |    |                                                    |
| QUARTER         GOAL         MEMBERS ACTUAL (including transfer)           JULY/AUG/SEPT         0         0         0         JULY/AUG/SEPT         0         14         15           OCT/NOV/DEC         1         0         0         OCT/NOV/DEC         0         34         30           JAN/FEB/MAR         0         0         0         JAN/FEB/MAR         0         17         16                                                                                                  |               | RESULTS FOR   | R 2023-2024 |                      |               |   |    |                                                    |
| OCT/NOV/DEC         1         0         0         0         OCT/NOV/DEC         0         34         30           JAN/FEB/MAR         0         0         0         JAN/FEB/MAR         0         17         16                                                                                                                                                                                                                                                                               | QUARTER       | NEW CLUB GOAL | NEW CLUBS   | DROPPED CLUBS        | QUARTER MEMI  |   |    | DROPPED<br>MEMBERS ACTUAL<br>(including transfers) |
| JAN/FEB/MAR 0 0 17 16                                                                                                                                                                                                                                                                                                                                                                                                                                                                         | JULY/AUG/SEPT | 0             | 0           | 0                    | JULY/AUG/SEPT | 0 | 14 | 15                                                 |
| ON WITE DIVINITY                                                                                                                                                                                                                                                                                                                                                                                                                                                                              | OCT/NOV/DEC   | 1             | 0           | 0                    | OCT/NOV/DEC   | 0 | 34 | 30                                                 |
| APR/MAY/JUNE 0 0 0                                                                                                                                                                                                                                                                                                                                                                                                                                                                            | JAN/FEB/MAR   | 0             | 0           | 0                    | JAN/FEB/MAR   | 0 | 17 | 16                                                 |
|                                                                                                                                                                                                                                                                                                                                                                                                                                                                                               | APR/MAY/JUNE  | 0             | 0           | 0                    | APR/MAY/JUNE  | 0 | 0  | 0                                                  |